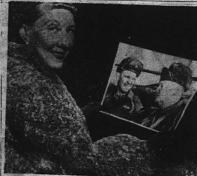

HER HEROES — Mrs. Mamie Eisenhower, wife of President-elect Dwight D. Eisenhower smiles as she views photo of her husband talking with their son, Major John Eisenhower, during the President-elect's recent visit to Korea. Mrs. Eisenhower was reviewing a USO fund-raising campaign parade in Great Neck, N. Y.